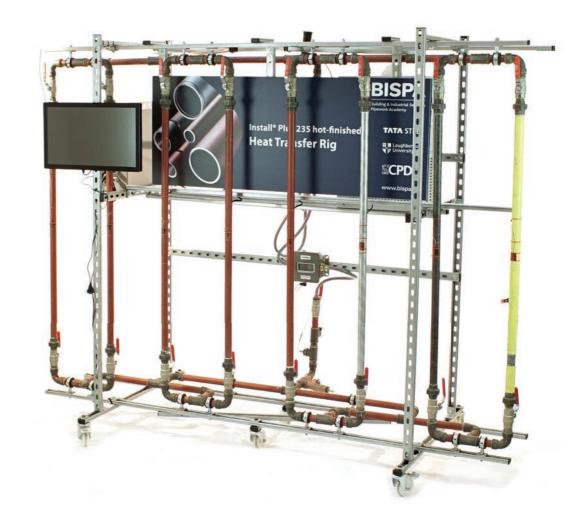

## **Heat Transfer Rig**

- Interactive training rig to explore heat transfer of pipework systems and the effectiveness of different coatings and insulation materials.
- Step by step interactive guide on thermal expansion and heat loss of **Tata Steel's Install® Plus 235 hot-finished tubes**, able to operate +60°C.
- Embedded sensors attached to record conduction, convection and radiation data.
- Heat transfer coefficient and heat flux measurements for different installations can be determined.
- To be used to identify issues associated with applying insulation materials to pipework runs and joints, as well as developing design tools for designers.