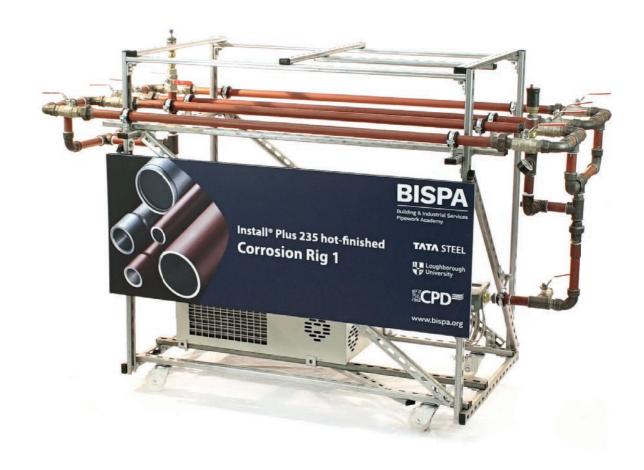

## **Corrosion Rig 1**

- Our first rig, designed and developed to examine a range of corrosion reactions within pipework systems.
- Sections of tubes can be swapped to investigate corrosion rates between Tata Steel's Install<sup>®</sup> Plus 235 hot-finished tubes and cold-formed alternatives.
- Closed loop system.
- Allows direct comparison between pipe runs under controlled conditions.
- Corrosion rates measured by material loss.
- Allows pipework systems to be exposed to accelerated corrosion rates to provide samples for additional student investigations.